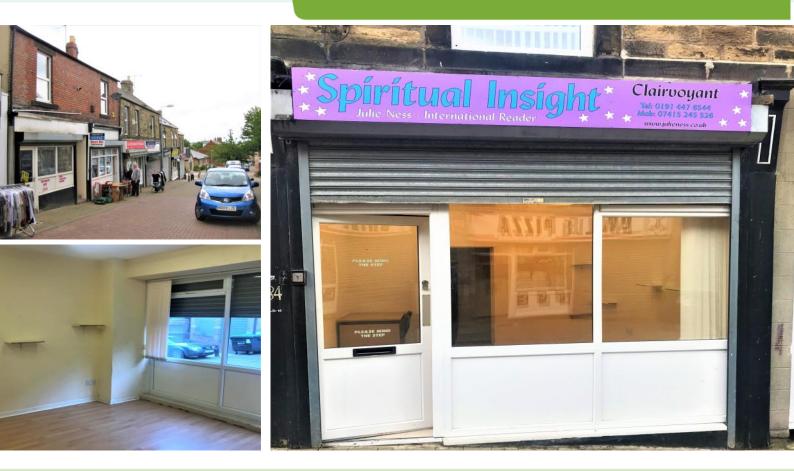

## 84 High Street Felling, Gateshead, NE10 9LU

- + £3,380 per annum (£65pw)
- + Total area 314sqft (29sqm)
- + Shop located towards the top of Felling Square
- + Close to public transport links and Gateshead Interchange
- Retailers nearby include Asda Shopping Centre, Greggs, Hardware Shop, Barber and a range of restaurants and cafes.
- + Free public car parking seconds away

### **84 HIGH STREET** FELLING GATESHEAD **NE10 9LU**

#### Description

This centrally located large shop is ideal for starting or relocating your business. It can be used as many kinds of businesses or an office if you choose. There is a shop front area with additional facilities to the rear including a kitchen/store rooms and WC. The unit is secure and benefits from external roller shutters, it is clean and tidy and is available for immediate occupation.

#### Accommodation

The accommodation comprises the following approximate Net Internal Areas:

| Ground      | Retail Zone A:    | 17.7 sqm | (190.5 sqft) |
|-------------|-------------------|----------|--------------|
| Ground      | Internal Storage: | 5.8 sqm  | (62.4 sqft)  |
| Ground      | Internal Storage: | 5.7 sqm  | (61.3 sqft)  |
| Total area: |                   | 29.2 sqm | (314.3 sqft) |