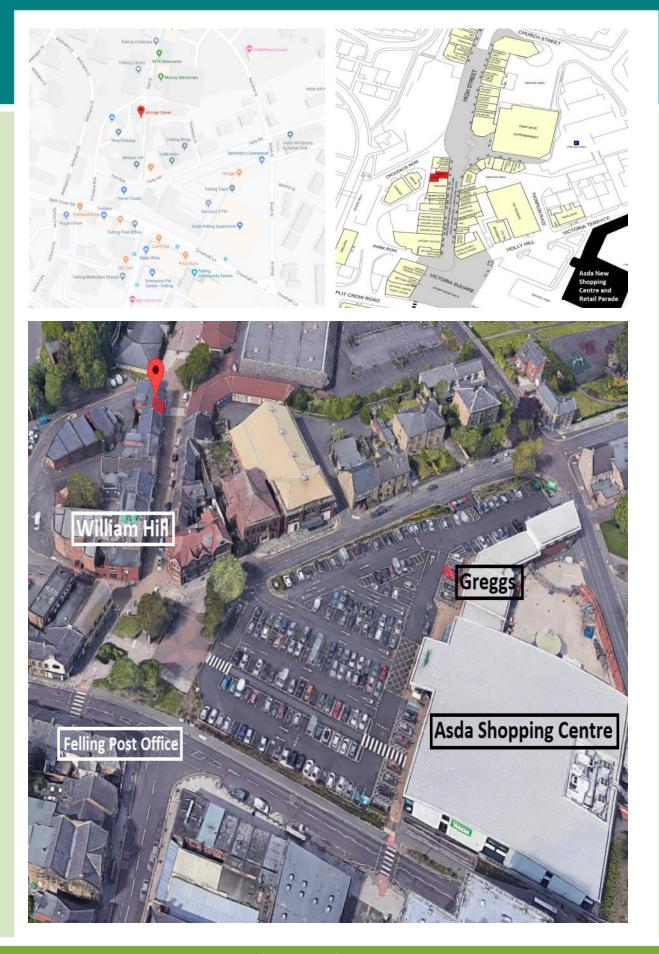

## 84 High Street Felling, Gateshead, NE10 9LU

- + £3,380 per annum (£65pw)
- + Total area 314sqft (29sqm)
- + Shop located towards the top of Felling Square
- + Close to public transport links and Gateshead Interchange
- Retailers nearby include Asda Shopping Centre, Greggs, Hardware Shop, Barber and a range of restaurants and cafes.
- + Free public car parking seconds away

#### Location

The unit is situated in a prominent position in Felling Town Centre. Across from Asda Shopping Centre in Felling Square, Greggs and Heron Foods. Felling is located on the southern side of the River Tyne, 1.5 miles to the east of Gateshead and 3 miles to the south east of Newcastle upon Tyne. The town has excellent road links, adjacent to the A184 which offers access to Sunderland, Gateshead and Newcastle city centre together with the A1M, A19 and in turn A1 trunk road. The region benefits from good rail communications being situated on the main London to Edinburgh intercity east coast lines.