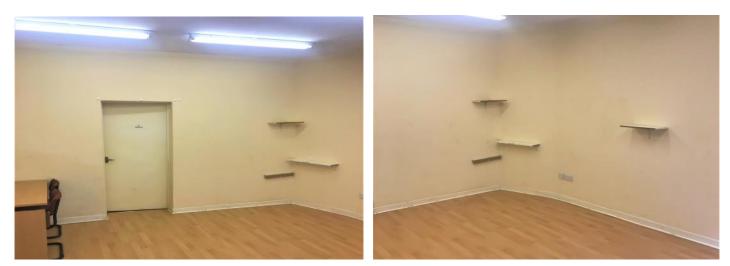

#### Description

This centrally located large shop is ideal for starting or relocating your business. It can be used as many kinds of businesses or an office if you choose. There is a shop front area with additional facilities to the rear including a kitchen/store rooms and WC. The unit is secure and benefits from external roller shutters, it is clean and tidy and is available for immediate occupation.

#### Accommodation

The accommodation comprises the following approximate Net Internal Areas:

| Ground      | Retail Zone A:    | 17.7 sqm | (190.5 sqft) |
|-------------|-------------------|----------|--------------|
| Ground      | Internal Storage: | 5.8 sqm  | (62.4 sqft)  |
| Ground      | Internal Storage: | 5.7 sqm  | (61.3 sqft)  |
| Total area: |                   | 29.2 sqm | (314.3 sqft) |