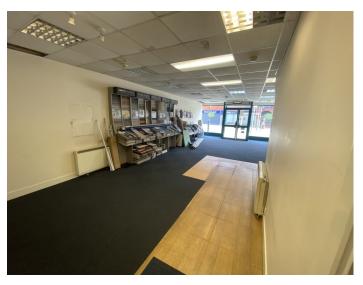

# Description

This centrally located shop is ideal for starting or relocating your business. The building comprises of three stories, on the ground floor there is a large retail or office area with a new suspended ceiling with inserted lights. The first floor has a kitchenette, staff toilets and extra office rooms which can be used as storage area. The second floor comprises of a large storage room. Additionally there is public parking area to the rear of the property. The unit is secure and benefits from external electric roller shutters and a rear fire exit, it is clean and tidy and is available for immediate occupation.

## Accommodation

The accommodation comprises the following approximate Net Internal Areas:

Ground Retail Zone A: 36.3sqm (391sqft) Ground Retail Zone B: 30.7sqm (330sqft) First Retail Area: 33.9sqm (365sqft) First Kitchen: 11.2sqm (121sqft) First Staff Toilets: 5.5sqm (59sqft) First Internal Storage: 6.9sqm (74sqft) Second Internal Storage: 33.7sqm (363sqft) 158.2sqm (1703sqft) **Total Area:** 