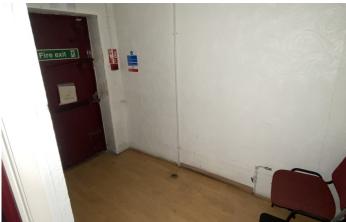

# Description

This centrally located shop is ideal for starting or relocating your business. The building comprises of three stories, on the ground floor there is a large retail or office area with a new suspended ceiling with inserted lights. The first floor has a kitchenette, staff toilets and extra office rooms which can be used as storage area. The second floor comprises of a large storage room. Additionally there is public parking area to the rear of the property. The unit is secure and benefits from external electric roller shutters and a rear fire exit, it is clean and tidy and is available for immediate occupation.