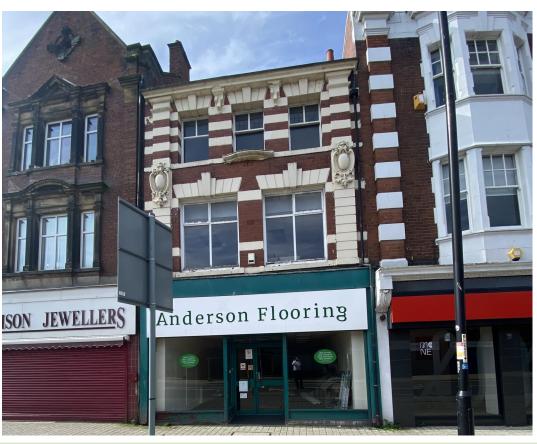

# **RETAIL OR OFFICE UNIT IN SOUTH SHIELDS**

34-36 Fowler Street, South Shields, NE33 1NA

- + £249 per week (£12,948pa)
- + Total area 1703sqft (158.2sqm) spanning over three stories.
- Busy town centre street with high footfall.
- Ideal transport links with the recently built South Shields bus and Metro station located to the rear of the building.
- Retailers nearby include Jewellers, Virgin Money, Florist, Nail Salon, McDonalds,
   Greggs and more.
- + Public parking area to the rear

# 34-36 FOWLER STREET **SOUTH SHIELDS NE33 1NA**

#### Location

The property is situated on Fowler Street in South Shields. It benefits from excellent transport links with South Shields Metro Station a two minute walk away (0.1 mile). There are several bus routes close by. Nearby retailers include Jewellers, Virgin Money, Florist, Nail Salon, McDonalds, Greggs and a range of restaurants and cafes.