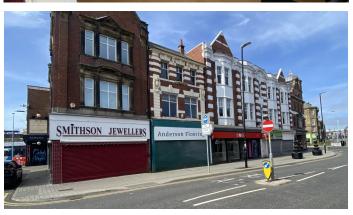

# **RETAIL OR OFFICE UNIT IN SOUTH SHIELDS**

34-36 Fowler Street, South Shields, NE33 1NA

- + £249 per week (£12,948pa)
- + Total area 1703sqft (158.2sqm) spanning over three stories.
- Busy town centre street with high footfall.
- Ideal transport links with the recently built South Shields bus and Metro station located to the rear of the building.
- Retailers nearby include Jewellers, Virgin Money, Florist, Nail Salon, McDonalds,
   Greggs and more.
- + Public parking area to the rear

#### Location

The property is situated on Fowler Street in South Shields. It benefits from excellent transport links with South Shields Metro Station a two minute walk away (0.1 mile). There are several bus routes close by. Nearby retailers include Jewellers, Virgin Money, Florist, Nail Salon, McDonalds, Greggs and a range of restaurants and cafes.

# Description

This centrally located shop is ideal for starting or relocating your business. The building comprises of three stories, on the ground floor there is a large retail or office area with a new suspended ceiling with inserted lights. The first floor has a kitchenette, staff toilets and extra office rooms which can be used as storage area. The second floor comprises of a large storage room. Additionally there is public parking area to the rear of the property. The unit is secure and benefits from external electric roller shutters and a rear fire exit, it is clean and tidy and is available for immediate occupation.