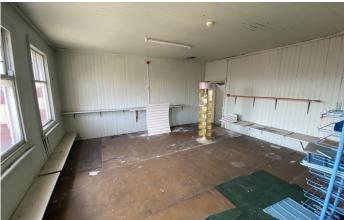

# Description

This centrally located shop is ideal for starting or relocating your business. The building comprises of three stories, on the ground floor there is a large retail or office area with a new suspended ceiling with inserted lights. The first floor has a kitchenette, staff toilets and extra office rooms which can be used as storage area. The second floor comprises of a large storage room. Additionally there is public parking area to the rear of the property. The unit is secure and benefits from external electric roller shutters and a rear fire exit, it is clean and tidy and is available for immediate occupation.

## Accommodation

The accommodation comprises the following approximate Net Internal Areas:

Ground Retail Zone A: 36.3sqm (391sqft) Ground Retail Zone B: 30.7sqm (330sqft) First Retail Area: 33.9sqm (365sqft) First Kitchen: 11.2sqm (121sqft) First Staff Toilets: 5.5sqm (59sqft) First Internal Storage: 6.9sqm (74sqft) Second Internal Storage: 33.7sqm (363sqft) 158.2sqm (1703sqft) **Total Area:** 