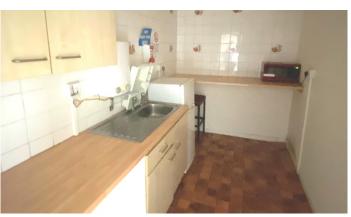

# Description

This centrally located shop is ideal for starting or relocating your business. The building comprises of three stories, on the ground floor there is a large retail or office area with a new suspended ceiling with inserted lights. The first floor has a kitchenette, staff toilets and extra office rooms which can be used as storage area. The second floor comprises of a large storage room. Additionally there is public parking area to the rear of the property. The unit is secure and benefits from external electric roller shutters and a rear fire exit, it is clean and tidy and is available for immediate occupation.

## Accommodation

The accommodation comprises the following approximate Net Internal Areas:

Ground Retail Zone A: 36.3sqm (391sqft) Ground Retail Zone B: 30.7sqm (330sqft) First Retail Area: 33.9sqm (365sqft) First Kitchen: 11.2sqm (121sqft) First Staff Toilets: 5.5sqm (59sqft) First Internal Storage: 6.9sqm (74sqft) Second Internal Storage: 33.7sqm (363sqft) 158.2sqm (1703sqft) **Total Area:** 