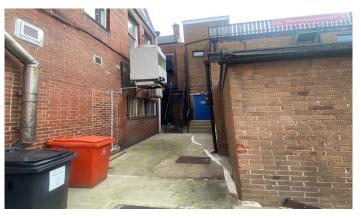

# Description

This centrally located shop is ideal for starting or relocating your business. The building comprises of three stories, on the ground floor there is a large retail or office area with a new suspended ceiling with inserted lights. The first floor has a kitchenette, staff toilets and extra office rooms which can be used as storage area. The second floor comprises of a large storage room. Additionally there is public parking area to the rear of the property. The unit is secure and benefits from external electric roller shutters and a rear fire exit, it is clean and tidy and is available for immediate occupation.