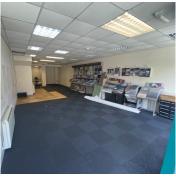

# Description

This centrally located shop is ideal for starting or relocating your business. The building comprises of three stories, on the ground floor there is a large retail or office area with a new suspended ceiling with inserted lights. The first floor has a kitchenette, staff toilets and extra office rooms which can be used as storage area. The second floor comprises of a large storage room. Additionally there is public parking area to the rear of the property. The unit is secure and benefits from external electric roller shutters and a rear fire exit, it is clean and tidy and is available for immediate occupation.

## Accommodation

The accommodation comprises the following approximate Net Internal Areas:

Ground Retail Zone A: 36.3sqm (391sqft) Ground Retail Zone B: 30.7sqm (330sqft) First Retail Area: 33.9sqm (365sqft) First Kitchen: 11.2sqm (121sqft) First Staff Toilets: 5.5sqm (59sqft) First Internal Storage: 6.9sqm (74sqft) Second Internal Storage: 33.7sqm (363sqft) 158.2sqm (1703sqft) **Total Area:** 