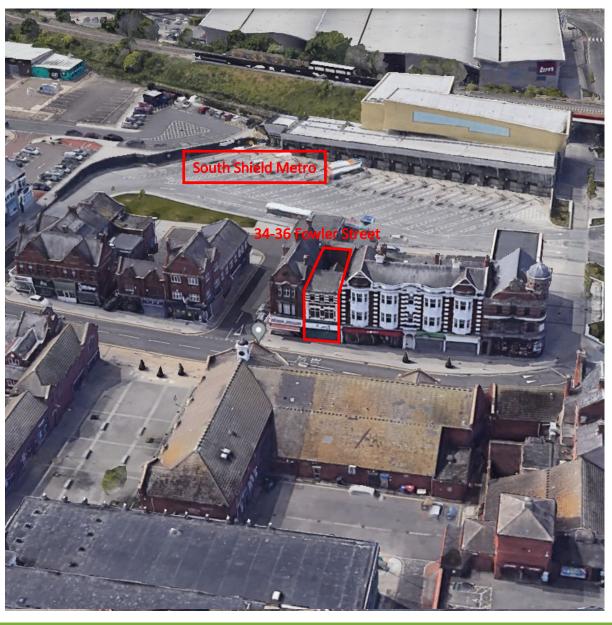

# **RETAIL OR OFFICE UNIT IN SOUTH SHIELDS**

34-36 Fowler Street, South Shields, NE33 1NA

- + £249 per week (£12,948pa)
- + Total area 1703sqft (158.2sqm) spanning over three stories.
- Busy town centre street with high footfall.
- Ideal transport links with the recently built South Shields bus and Metro station located to the rear of the building.
- Retailers nearby include Jewellers, Virgin Money, Florist, Nail Salon, McDonalds,
   Greggs and more.
- + Public parking area to the rear

#### Location

The property is situated on Fowler Street in South Shields. It benefits from excellent transport links with South Shields Metro Station a two minute walk away (0.1 mile). There are several bus routes close by. Nearby retailers include Jewellers, Virgin Money, Florist, Nail Salon, McDonalds, Greggs and a range of restaurants and cafes.