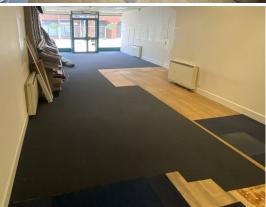

# Description

This centrally located shop is ideal for starting or relocating your business. The building comprises of three stories, on the ground floor there is a large retail or office area with a new suspended ceiling with inserted lights. The first floor has a kitchenette, staff toilets and extra office rooms which can be used as storage area. The second floor comprises of a large storage room. Additionally there is public parking area to the rear of the property. The unit is secure and benefits from external electric roller shutters and a rear fire exit, it is clean and tidy and is available for immediate occupation.

## Accommodation

The accommodation comprises the following approximate Net Internal Areas:

Ground Retail Zone A: 36.3sqm (391sqft) Ground Retail Zone B: 30.7sqm (330sqft) First Retail Area: 33.9sqm (365sqft) First Kitchen: 11.2sqm (121sqft) First Staff Toilets: 5.5sqm (59sqft) First Internal Storage: 6.9sqm (74sqft) Second Internal Storage: 33.7sqm (363sqft) 158.2sqm (1703sqft) **Total Area:** 